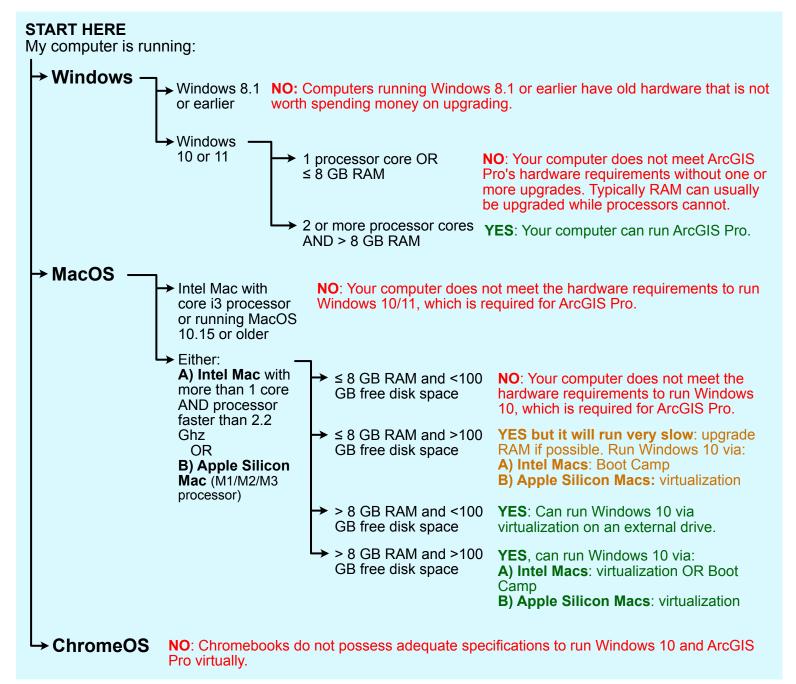

# Can My Computer Run ArcGIS Pro? Flowchart

Up to date as of: 2023-09

The flowchart below provides a quick way to see if your computer system may be capable of running ArcGIS Pro. More detail can be found in the accompanying PDF **Can My Computer Run ArcGIS Pro?** 